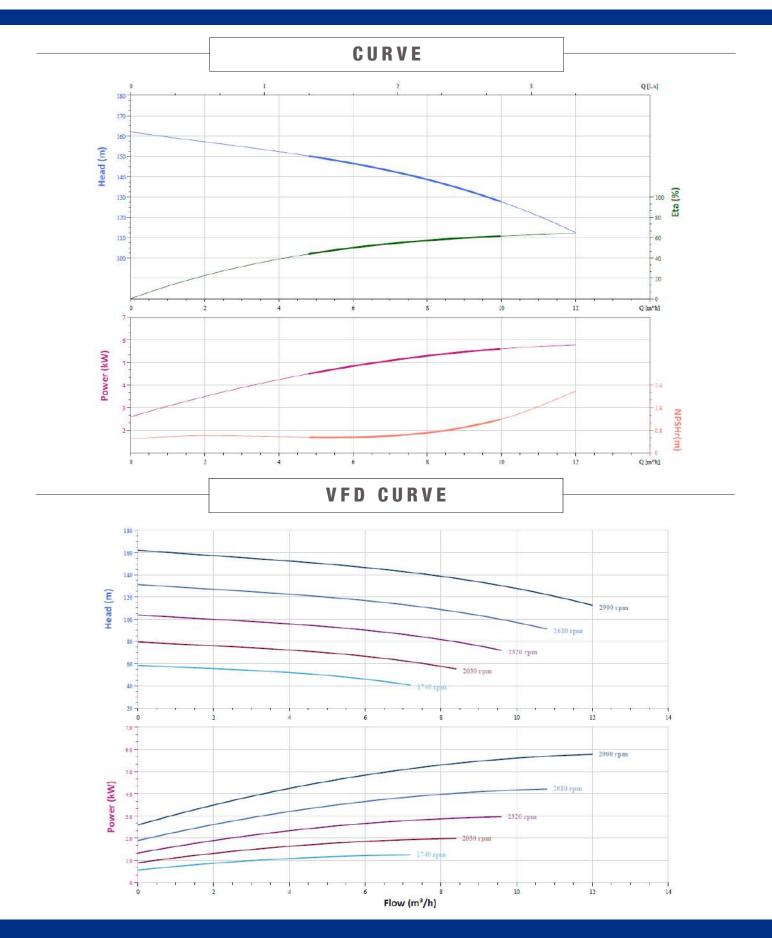

#### TECHNICAL DATA

| RATED FLOW [M3/H]       | 8m3/hr                      |
|-------------------------|-----------------------------|
| MAX FLOW                | 12m3/hr                     |
| MAX HEAD                | 161.8M                      |
| OPTIMUM OPERATING RANGE | 4.8m3/hr @ 150.1m 44.2% eff |
|                         | 10m3/hr @ 127.7m 61.5% eff  |
| WORKING AIR TEMP        | 0°C - 40°C                  |
| LIQUID TEMPERATURE      | -15°C - 120°C               |
| HIGHEST EFFICIANCY      | 64.2%                       |
| MAXIMUM PUMP PRESSURE   | 33 bar                      |
| NET WEIGHT (KG)         | 77.3kg                      |