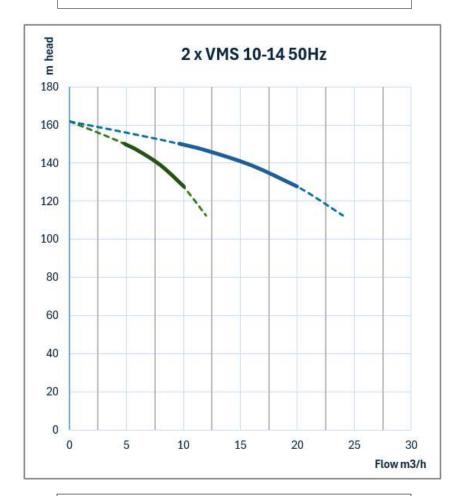

|
| NET WEIGHT (KG)         | 77.3kg                      |

| RATED VOLTAGE/CURRENT | Three phase 415V +10% - 6% |
|-----------------------|----------------------------|
| RATED CURRENT         | 11.8 amps                  |
| POWER (KW)            | 5.5kW 2 pole               |
| MOTOR IP RATING       | IP55                       |
| MOTOR INSULATION      | Class F                    |
| MOTOR EFFICIENCY STD  | I.E.3                      |
| MOTOR EFFICIENCY      | 88.2%                      |
| cos Ø                 | 0.88                       |
| MECHANICAL SEAL       | AS-L-16                    |
| OUTLET DIN FLANGE     | DN40                       |

#### DIMENSIONS

| HEIGHT A   | 414 |
|------------|-----|
| DIAMETER B | 259 |
| RADIUS C   | 192 |







### **DUAL PUMP CURVE**



## **CUTAWAY AND MATERIALS**



| 1  | Motor                | /                                   |
|----|----------------------|-------------------------------------|
| 2  | Bracket              | Ductile Cast Iron                   |
| 3  | Seal Base            | Stainless / Ductile Cast Iron       |
| 4  | Mechanical Seal      | AS-L-16                             |
| 5  | Top Diffuser         | Stainless Steel                     |
| 6  | Diffuser             | Stainless Steel                     |
| 7  | Support Diffuser     | Stainless Steel                     |
| 8  | Coupling             | Stainless Steel                     |
| 9  | Impeller             | Stainless Steel                     |
| 10 | Cylinder             | Stainless Steel                     |
| 11 | Shaft