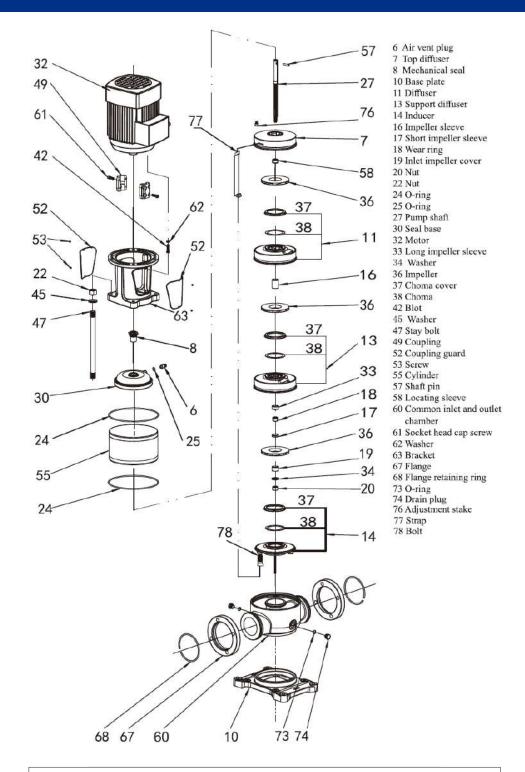

## **CUTAWAY AND MATERIALS**

| 1  | Motor                | /                                   |
|----|----------------------|-------------------------------------|
| 2  | Bracket              | Ductile Cast Iron                   |
| 3  | Seal Base            | Stainless / Ductile Cast Iron       |
| 4  | Mechanical Seal      | AS-L-16                             |
| 5  | Top Diffuser         | Stainless Steel                     |
| 6  | Diffuser             | Stainless Steel                     |
| 7  | Support Diffuser     | Stainless Steel                     |
| 8  | Coupling             | Stainless Steel                     |
| 9  | Impeller             | Stainless Steel                     |
| 10 | Cylinder             | Stainless Steel                     |
| 11 | Shaft                | Stainless Steel                     |
| 12 | Intermediate Bearing | SIC / WC                            |
| 13 | Inducer              | Stainless Steel                     |
| 14 | Inlet/Outlet Chamber | Stainless Steel / Ductile Cast Iron |
| 15 | Base                 | Ductile Cast Iron                   |