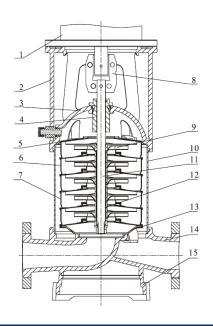

## **CUTAWAY AND MATERIALS**

| 1  | Motor                | /                                   |
|----|----------------------|-------------------------------------|
| 2  | Bracket              | Ductile Cast Iron                   |
| 3  | Seal Base            | Stainless / Ductile Cast Iron       |
| 4  | Mechanical Seal      | AS-L-16                             |
| 5  | Top Diffuser         | Stainless Steel                     |
| 6  | Diffuser             | Stainless Steel                     |
| 7  | Support Diffuser     | Stainless Steel                     |
| 8  | Coupling             | Stainless Steel                     |
| 9  | Impeller             | Stainless Steel                     |
| 10 | Cylinder             | Stainless Steel                     |
| 11 | Shaft                | Stainless Steel                     |
| 12 | Intermediate Bearing | SIC / WC                            |
| 13 | Inducer              | Stainless Steel                     |
| 14 | Inlet/Outlet Chamber | Stainless Steel / Ductile Cast Iron |
| 15 | Base                 | Ductile Cast Iron                   |