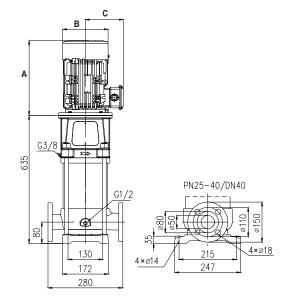

#### DIMENSIONS

| HEIGHT A   | 414 |
|------------|-----|
| DIAMETER B | 259 |
| RADIUS C   | 192 |